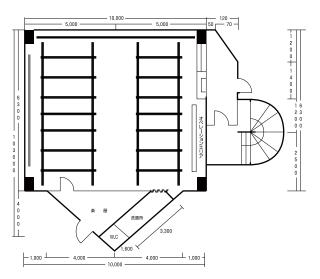

い見方を習得してしまったらこっちのものだ。

●演劇関係者に依頼して寄稿していただいています

http://www.spaceben.com

○音響機材リスト

○照明機材リスト(MAX 100ampere)

MIXER (YAMAHA.01)

TOSHIBA LepRrcon LP-612

AMP (AMCRON XLS-602) AMP (YAMAHA 2U)

DC212 2K×12K

T6卓 × 1台

MD PLAYER (SONY)

FQH×6台

CD PLAYER (SONY)

DF×10台

CASSETTE PLAYER

TI × 6台

SPEAKER (JBL)

PAR-64SFB × 4台

" (ELV sx-300)

MIC (SM58-LC etc.)

MIC STAND (HIGHT BOOM)

※その他ITO等、調達できる機材もございます。

## 使用料

### 【ホール】(1時間単位)

●平日

¥1,400/ 8:00~18:00 ¥1,500/18:00~24:00 ●土日祭日

¥1,600/ 8:00~18:00 ¥1,700/18:00~24:00

### 【公演】(イベント)

- ●1日一式/¥10,000~(使用機材により変動)
- ※鏡、床等の破損につきましては、別途、修理実費をいただきます。 詳細は打合時決定いたします。